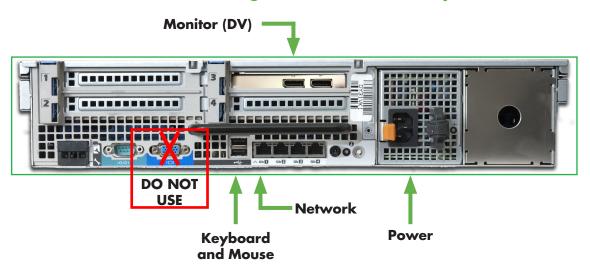

#### Connecting the SAFARI Montage Live! H.323 Gateway

- **a.** Using the image below as a guide, first connect the gateway to the network by plugging an Ethernet cable into any active Ethernet port on the network.
- **b.** Connect a monitor, keyboard and mouse to the gateway.

**Note:** The monitor connection must be made via the DV connection, as labeled below and using the included DV dongle. Both VGA connections (front and rear) are disabled.

**c.** Connect the power cord from the back of the gateway into a grounded outlet. We highly recommend connecting it to an uninterrupted power supply (UPS).