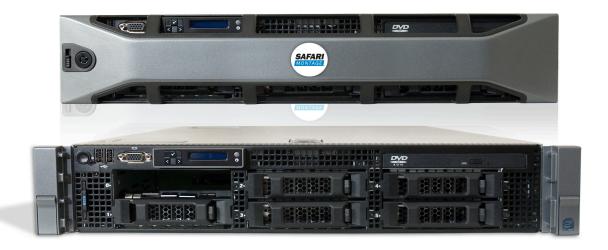

## **Unpacking the Hardware**

Carefully remove the SAFARI Montage Live! Gateway and the following items from the box, and place them on a flat surface. If any items are missing, please call 1.800.843.4549.

## Positioning the SAFARI Montage Live! H.323 Gateway

Install the gateway in a rack mount enclosure, using the supplied mounting brackets or rails and screws. There should be adequate airflow around the gateway, with temperatures not exceeding  $95^{\circ}F$ .