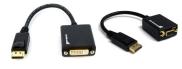

**Power Cord** 

Keys (2)
(Styles may vary)

DV Dongle (2)

(VGA and DVI; Styles may vary)

Mounting Brackets (2) or Rails (2) (Mounting Brackets Shown)

Mounting Bracket Screws (8)

**Note:** The monitor connection must be made via the DV connection, as labeled below and using the included DV dongle. Both VGA connections (front and rear) are disabled.

**c.** Connect the power cord from the back of the gateway into a grounded outlet. We highly recommend connecting it to an uninterrupted power supply (UPS).