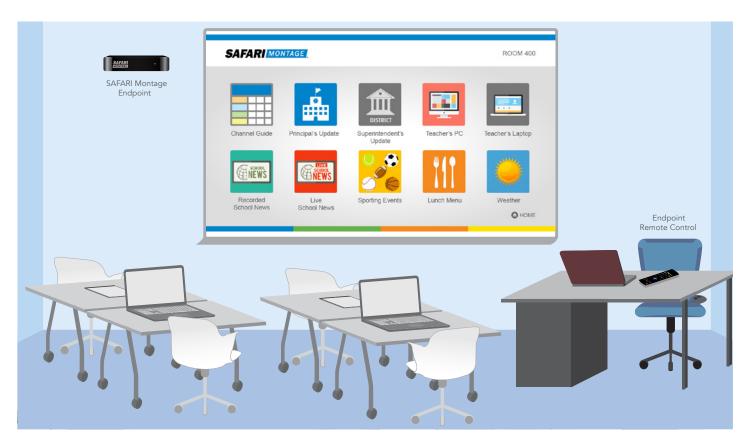

## SAFARI Montage® Endpoint with Classroom Portal License

Easily manage the digital classroom environment with a SAFARI Montage Endpoint and Classroom Portal License Provides access to a well-organized Classroom Portal which offers teachers centralized control of classroom devices along with seamless navigation to visual classroom resources, such as school news, live TV and events, lunch menus and student class rostering information.

## **CLASSROOM PORTAL LICENSE PROVIDES:**

Classroom Portal Access to Recorded News

Access to Digital Classroom Signage (Lunch Menus, Sporting Events, etc.)

Classroom Portal Access to Live School News and Updates\*

Classroom Portal Access to Cable TV\* and Channel Guide\*\*

Student Class Rostering via Classroom Portal \*\*\*